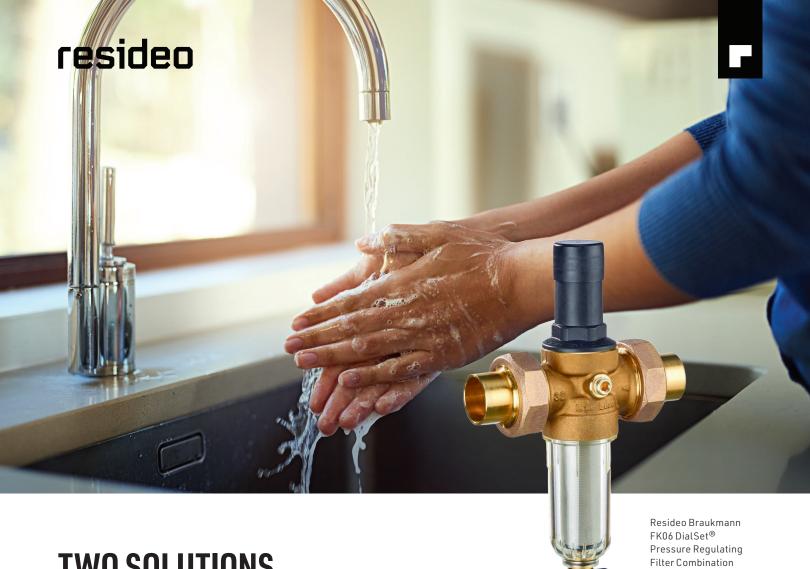

TWO SOLUTIONS. ONE INSTALLATION.

It's better for homeowners – and easier for you.

Faster, simpler installation. Count on it with the two-in-one Resideo Braukmann FK06 DialSet® Pressure Regulating Filter Combination. For homeowners seeking both a pressure solution and a sediment filter, you save time by installing them as one unit. The FK06 maintains constant outlet pressure and ensures a continuous supply of filtered water throughout the home, keeping your customers comfortable.