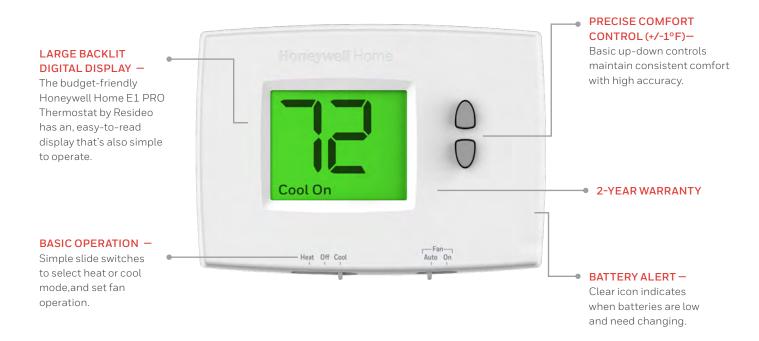

# **E1 PRO Basic Non-Programmable** Thermostat

Simple. Basic. Easy Comfort.

The budget-friendly Honeywell Home E1 PRO Thermostat by Resideo has an easy-to-read display that's also simple to operate.