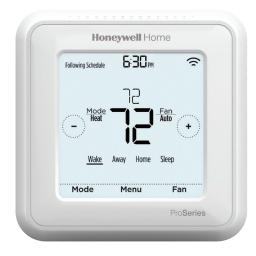

### Simple control meets smart savings

Transform your home with the large, sleek touchscreen display of the T6 Pro Z-Wave Thermostat. No more forgetting to change the temperature after you leave. The T6 Pro Z-Wave Thermostat provides either time-based scheduling or automatic occupancy scheduling through your Z-Wave security panel. You can also view indoor temperature or make setpoint changes using an app integration with the Z-Wave Gateway, Panel, or Controller. Now you may save on energy costs whether you're home or away.

#### User Friendly Comfort

- Large, modern and intuitive touchscreen display
- Energy saving capabilities with scheduling, plus remote-control temperature settings
- Extended wireless range with Z-Wave Plus and fast communication speeds for smooth operation
- 7-day, 5-1-1 or 5-2 day programmable, non-programmable, or occupancy controlled with Z-Wave panel/app integration