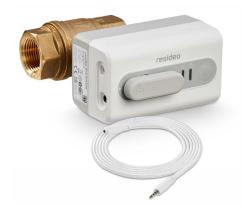

#### L5 WiFi Water Leak Shutoff Valve

#### · Connected and in control

The Resideo App can be setup as a water leak detection control panel with notifications, customized alerts, and pre-set shutoff locations. The wireless functionality means customers can control their home's water from anywhere.

#### · Automatic and accurate

The Shutoff Valve shuts off the home's water supply when it detects water via the 5-ft sensor cable attached to the device. Extend the leak detection range up to 500-ft by adding additional Sensor Cables.

| SPECIFICATIONS          |                                                                     |  |
|-------------------------|---------------------------------------------------------------------|--|
| L5 Actuator             | Connects to WiFi and controls the Valve.                            |  |
| Ball Valve              | Lead-free. Can be installed in any orientation.                     |  |
| Power Supply            | 10-ft power adapter used to power the L5 Actuator.                  |  |
| Metal Clip              | Connects the actuator with the water ball valve.                    |  |
| Leak Detection<br>Cable | A 5-ft sensor cable is included. (Additional cables are available.) |  |
| Limited<br>Warranty     | 5 Years                                                             |  |