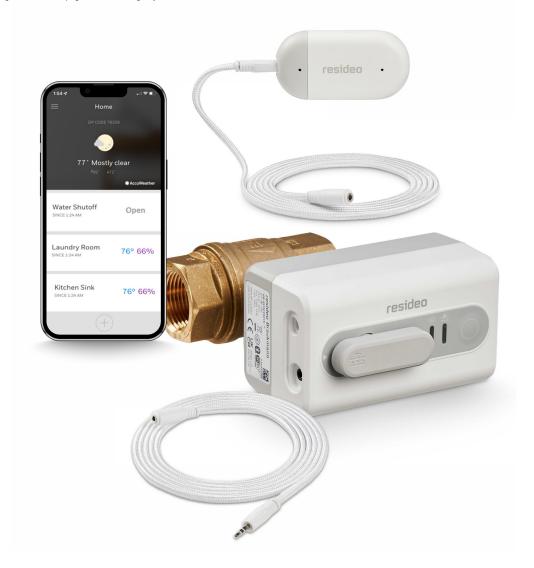

#### L5 WiFi Water Leak Shutoff Valve

#### · Connected and in control

The Resideo App can be setup as a water leak detection control panel with notifications, customized alerts, and pre-set shutoff locations. The wireless functionality means customers can control their home's water from anywhere.

#### · Automatic and accurate

The Shutoff Valve shuts off the home's water supply when it detects water via the 5-ft sensor cable attached to the device. Extend the leak detection range up to 500-ft by adding additional Sensor Cables.

#### · Even better together

Easily pair the Shutoff Valve with any Resideo WiFi Water Leak and Freeze Detectors for reliable water detection and an automatic shutoff response.

#### · Be their pro

Customers can set alerts on the Resideo App to notify you of any leak or shutoff events so you can provide the support they need right away.

| MODELS       | DESCRIPTIONS                                                  |
|--------------|---------------------------------------------------------------|
| VWS01Y-1/2   | L5 WiFi Water Leak Shutoff Valve with ½ inch NPT ball valve,  |
|              | includes 1 L1 WiFi Leak Detector                              |
| VWS01Y-3/4   | L5 WiFi Water Leak Shutoff Valve with ¾ inch NPT ball valve,  |
|              | includes 1 L1 WiFi Leak Detector                              |
| VWS01Y-1     | L5 WiFi Water Leak Shutoff Valve with 1 inch NPT ball valve,  |
|              | includes 1 L1 WiFi Leak Detector                              |
| VWS01Y-11/4  | L5 WiFi Water Leak Shutoff Valve with 1 ¼ inch NPT valve,     |
|              | includes 1 L1 WiFi Leak Detector                              |
| VWS02Y-1/2   | L5 WiFi Water Leak Shutoff Valve with ½ inch NPT ball valve   |
| VWS02Y-3/4   | L5 WiFi Water Leak Shutoff Valve with ¾ inch NPT ball valve   |
| VWS02Y-1     | L5 WiFi Water Leak Shutoff Valve with 1 inch NPT ball valve   |
| VWS02Y-11/4  | L5 WiFi Water Leak Shutoff Valve with 1 ¼ inch NPT ball valve |
| VB-SP02Y-002 | L5 WiFi Acutator                                              |
| WLD3CABLE    | WIFI Water Leak Detector Accessory Cable Sensor (5-ft)        |