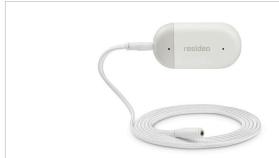

#### L1 WiFi Water Leak and Freeze Detector

#### · Advanced leak awareness

Alerts to leaks or frozen pipes with smartphone notifications, plus alerts on-site with LED lights and a 100 dBA alarm.

#### · Quick Setup

The battery-operated device is installed near a water heater, washing machine, sink, or sump pump; then, the Resideo App guides you in connecting to your home WiFi. No hub or base is required.

#### Extend the reach

Includes a 5-ft cable that senses water along its entire length. Cover the entire home by adding additional devices or extend the sensor cables to expand coverage up to 500-ft.

#### · Reusable sensor cord

Easily reset device after it detects water. When the cable is completely dry, plug it back in, and it's ready to use again. Or, keep extra Sensor Cables on your truck.

| SPECIFICATIONS      |                                                          |  |
|---------------------|----------------------------------------------------------|--|
| Includes            | Detector, 2 AA batteries,<br>Screws, Water sensing cable |  |
| Sensor Cable        | 5 ft, 152 mm                                             |  |
| Limited<br>Warranty | 2 Years                                                  |  |