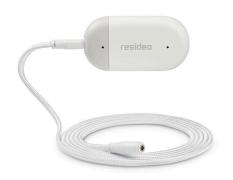

#### L1 WiFi Water Leak and Freeze Detector

#### · Advanced leak awareness

Alerts to leaks or frozen pipes with smartphone notifications, plus alerts on-site with LED lights and a 100 dBA alarm.

#### · Quick Setup

The battery-operated device is installed near a water heater, washing machine, sink, or sump pump; then, the Resideo App guides you in connecting to your home WiFi. No hub or base is required.

#### Extend the reach

Includes a 5-ft cable that senses water along its entire length. Cover the entire home by adding additional devices or extend the sensor cables to expand coverage up to 500-ft.

#### · Reusable sensor cord

Easily reset device after it detects water. When the cable is completely dry, plug it back in, and it's ready to use again. Or, keep extra Sensor Cables on your truck.

| SPECIFICATIONS      |                                                          |  |
|---------------------|----------------------------------------------------------|--|
| Includes            | Detector, 2 AA batteries,<br>Screws, Water sensing cable |  |
| Sensor Cable        | 5 ft, 152 mm                                             |  |
| Limited<br>Warranty | 2 Years                                                  |  |