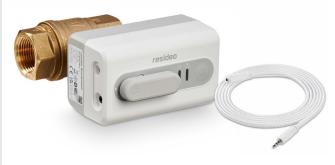

#### L5 WiFi Water Leak Shutoff Valve

#### · Connected and in control

The Resideo App can be setup as a water leak detection control panel with notifications, customized alerts, and pre-set shutoff locations. The wireless functionality means customers can control their home's water from anywhere.

#### · Automatic and accurate

The Shutoff Valve shuts off the home's water supply when it detects water via the 5-ft sensor cable attached to the device. Extend the leak detection range up to 500-ft by adding additional Sensor Cables.

#### · Even better together

Easily pair the Shutoff Valve with any Resideo WiFi Water Leak and Freeze Detectors for reliable water detection and an automatic shutoff response.