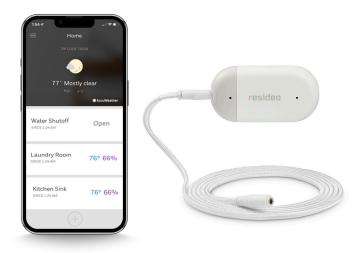

#### · Advanced leak awareness

Alerts to leaks or frozen pipes with smartphone notifications, plus alerts on-site with LED lights and a 100 dBA alarm.

#### · Quick Setup

The battery-operated device is installed near a water heater, washing machine, sink, or sump pump; then, the Resideo App guides you in connecting to your home WiFi. No hub or base is required.

#### · Extend the reach

Includes a 5-ft cable that senses water along its entire length. Cover the entire home by adding additional devices or extend the sensor cables to expand coverage up to 500-ft.