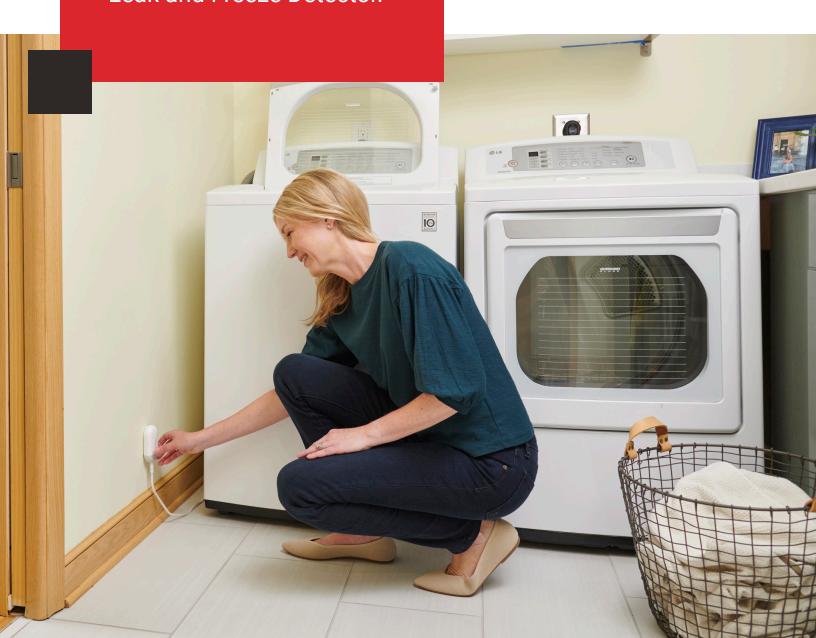

#### · Quick setup

Install the battery-operated device near a water heater, washing machine, sink, or sump pump; then, the Resideo App guides you in connecting to your home WiFi. No hub or base is required.