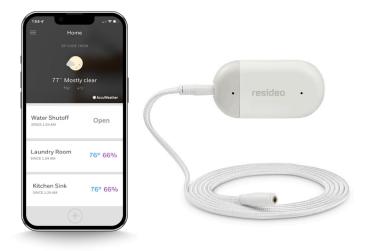

#### · Detection

Alerts you to water leaks, extreme temperature, and humidity changes out of the set range with push notifications to the Resideo App and email. Additionally, choose to assign others to receive email alerts.

#### Extended reach

Includes a 5-ft cable that senses water along its entire length. Cover your whole home and add additional devices or extend the sensor cables to expand coverage up to 500-ft.

#### · Smart home app

The Resideo App allows you to easily connect to and control your compatible Resideo products. Manage your devices even if you are not home.

| SPECIFICATIONS   |                                                          |
|------------------|----------------------------------------------------------|
| Includes         | Detector, 2 AA batteries, Screws,<br>Water sensing cable |
| Sensor Cable     | 5 ft, 152 mm                                             |
| Limited Warranty | 2 Years                                                  |