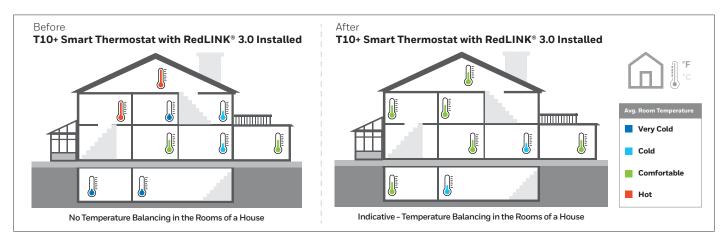

#### How

The T10+ smart thermostat with RedLINK® 3.0 combines advanced technology with remote sensors to adjust your temperature and blower fan settings to help balance comfort throughout your home.

This is done by precisely circulating cooled or warmed air, which results in your desired temperature being balanced across your monitored rooms. The result is greater comfort with less energy use.

Too hot here. Too cool there.

## Technology designed to answer this common concern.

You may know that feeling. When some areas of your home are too hot or too cold. Temperature balancing with the T10+ Pro Smart Thermostat may be the solution.\*

<sup>\*</sup> Results depend on a variety of factors, including the home's duct work and furniture placement.