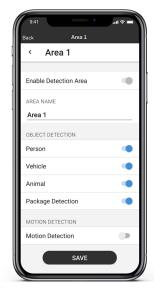

Identify your detection areas.

Select the types of notifications that you want to receive.