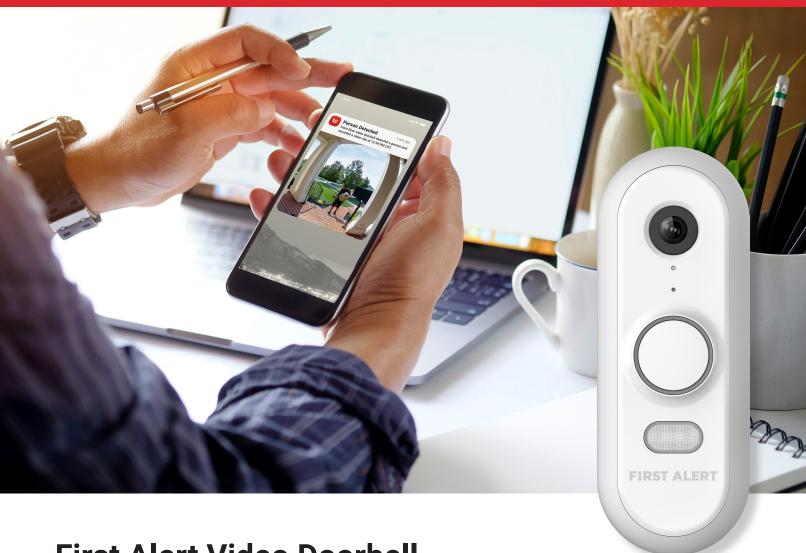

## FIRST ALERT PRO

**First Alert Video Doorbell** 

Keep an eye on your home from anywhere

CAMW-WDB

Answer the door while on-the-go, and greet visitors using crystal-clear HD video. The First Alert VX1 HD Video Doorbell empowers you to remotely monitor activity outside your front door. With advanced event detection that differentiates between people, vehicles, packages and animals, you will only receive notifications that matter most to you. With durability in extreme weather conditions, you can rely on VX1 from -40°F/-40°C to 122°F/50°C.