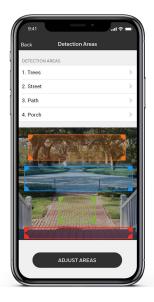

Identify your detection areas.

Select the types of notifications that you want to receive.