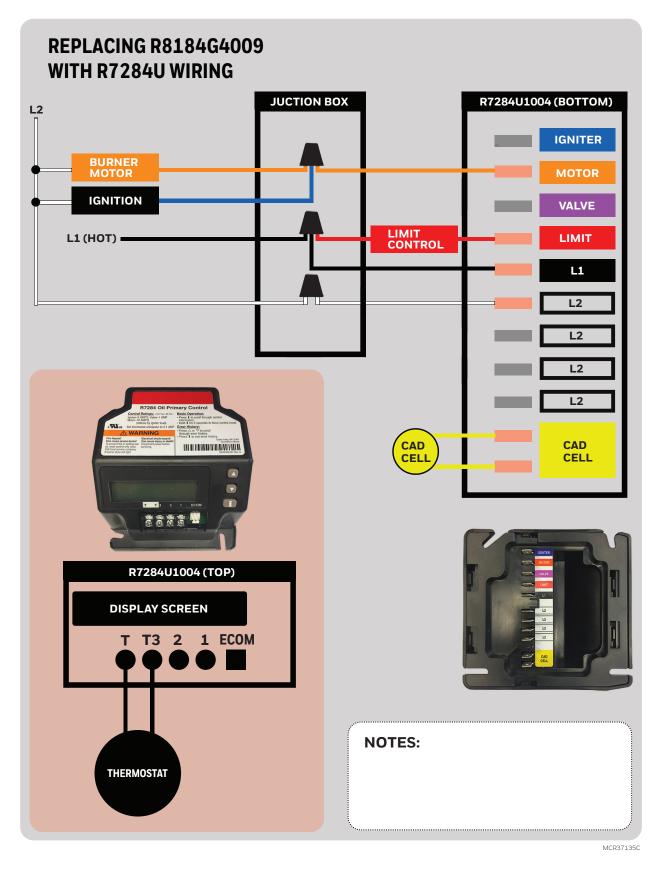

## resideo





## R7284U1004 INSTALLER SETUP

Installer setup is entered by pushing all three buttons simultaneously for 2 seconds.

| INSTAL | LER SETUP |
|--------|-----------|
| QUIT   | [CONT.]   |
|        | M32092    |

If QUIT is selected, an "i" button press displays the Re-baseline option. If CONT is selected, an "i" button press goes to "Installer Setup".

| LANGUAGE<br>[ENG] FR ESP |
|--------------------------|
| VALVE ON DELAY<br>0:15   |
| IGNITION TIME<br>0:15    |
| M32093                   |

Select between English, French, or Spanish by using the up or down buttons and the "i" button to select.

Adjustment of the Valve On Delay in five second increments.

Ignition (lockout) Time adjustment.

NOTE: The Ignition Time is only available for adjustment during the first 100 cycles of oper