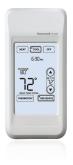

# VisionPRO® 8000 Thermostat with RedLINK® Technology

Whole-Home Comfort, Simplified

The VisionPRO® 8000 thermostat allows homeowners to manage their entire home comfort system through one easy-to-use interface. With RedLINK® wireless technology, the thermostat allows customized alerts to monitor comfort, safety and energy efficiency.

#### Even more Intuitive and easier to use

- Plain language, on-screen setup helps reduce install errors and eliminates the need for a manual
- Allows installers to copy the Installer Setup from one thermostat to another with a microSD card
- On-screen dealer information displays with customizable alerts, encouraging repeat business