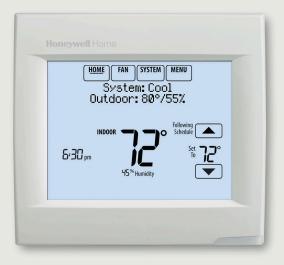

# VisionPRO® 8000 Thermostat with RedLINK® Technology

Whole-Home Comfort, Simplified

The VisionPRO® 8000 thermostat allows homeowners to manage their entire home comfort system through one easy-to-use interface. With RedLINK® wireless technology, the thermostat allows customized alerts to monitor comfort, safety and energy efficiency.

#### More application and more install options

- Works in virtually any residential or light commercial setting
- Three flexible ways to install, which helps you solve a variety of wiring issues
  - » Wired directly to the equipment
  - » 2-wire or wireless with an Equipment Interface Module (EIM)
  - » 2-wire or wireless with RedLINK® Technology TrueZONE®

#### Even more Intuitive and easier to use

- Plain language, on-screen setup helps reduce install errors and eliminates the need for a manual
- Allows installers to copy the Installer Setup from one thermostat to another with a microSD card
- On-screen dealer information displays with customizable alerts, encouraging repeat business