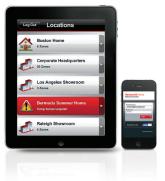

#### RedLINK® Internet Gateway with Total Connect Comfort Services

Allows users to remotely monitor and control their heating and cooling systems anytime, anywhere. Free apps are available for both  $\mathsf{Apple}^{\$}$  and  $\mathsf{Android}^{\mathsf{TM}}$  devices.