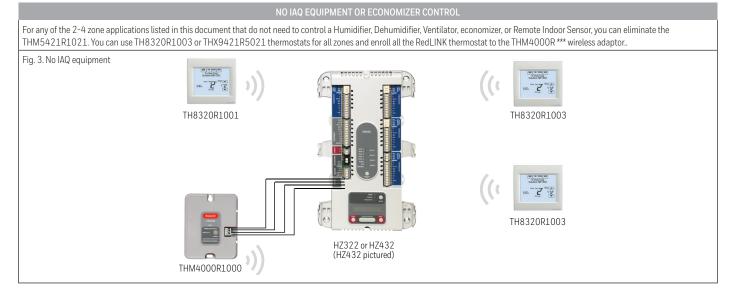

|                                                                                                                                                                             |  |

### RedLINK<sup>™</sup> Zoning Options

With IAQ control from zone 1 stat.

See figure 1 below for basic wiring



### **RedLINK<sup>™</sup> Zoning Options**

With IAQ control from zone 1 stat.

See figure 2 below for basic wiring



\*\* EIMs need to be at least 2 feet apart from each other.

\*\*\* The supply and return sensors included in the YTHX9421 Prestige IAQ kits are not used in zoning applications. The thermostats cannot be set for Delta-T diagnostics when used in zoning applications.

#### RedLINK<sup>™</sup> Zoning Options



## **Resideo Zoning Commitment**

Resideo zoning systems are built with you, the contractor, in mind. Resideo understands that customer satisfaction, as well as profit, are important to your business. That's why Resideo zoning systems are built for installation simplicity and reduced callbacks. Resideo is committed to delivering the most reliable zone panels and dampers in the industry wto help keep your customers and your bottom line in the comfort zone.

#### For more information

resideo.com/pro



#### **Resideo Technologies, Inc.**

1985 Douglas Drive North Golden Valley, MN 55422 1-800-468-1502 resideo.com Doc | SC | 06/20 © 2020 Resideo Technologies, Inc. All rights reserved. The Honeywell Home trademark is used under license from Honeywell International, Inc. This product is manu