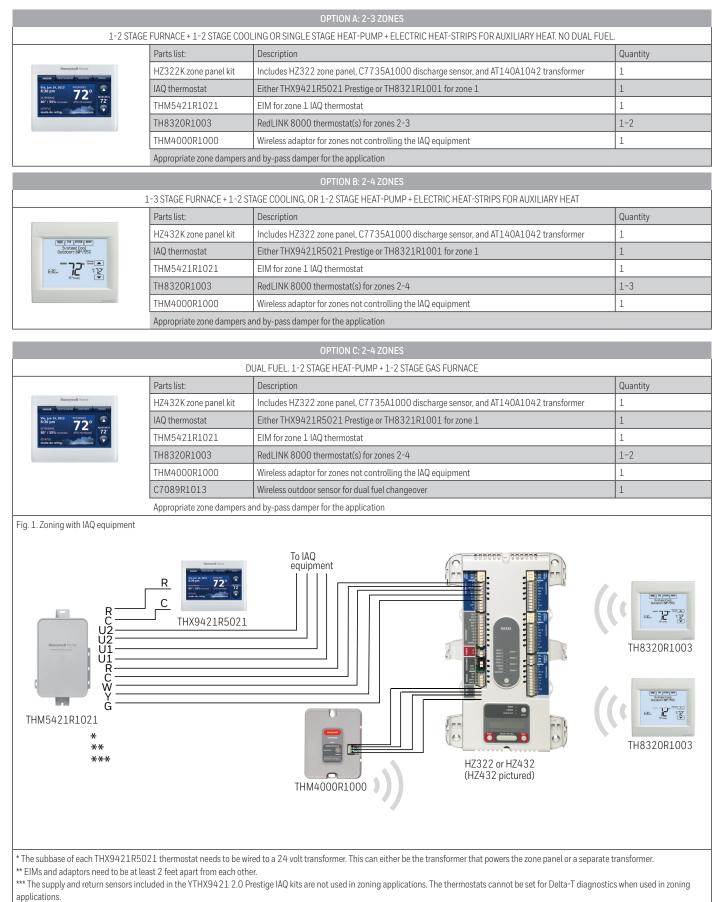

### RedLINK<sup>™</sup> Zoning Options

With IAQ control from zone 1 stat.

See figure 1 below for basic wiring

### **RedLINK<sup>™</sup> Zoning Options**

With IAQ control from zone 1 stat.

See figure 2 below for basic wiring

\*\* EIMs need to be at least 2 feet apart from each other.

\*\*\* The supply and return sensors included in the YTHX9421 Prestige IAQ kits are not used in zoning applications. The thermostats cannot be set for Delta-T diagnostics when used in zoning applications.

#### RedLINK<sup>™</sup> Zoning Options