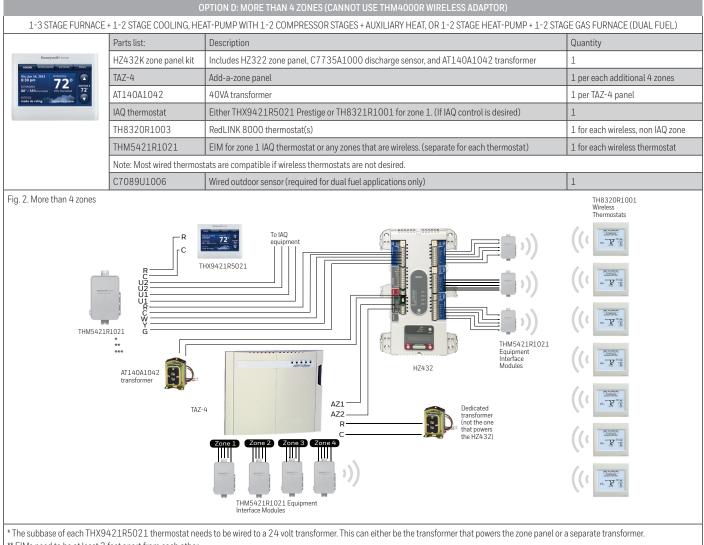

### **RedLINK<sup>™</sup> Zoning Options**

With IAQ control from zone 1 stat.

See figure 2 below for basic wiring

\*\* EIMs need to be at least 2 feet apart from each other.

\*\*\* The supply and return sensors included in the YTHX9421 Prestige IAQ kits are not used in zoning applications. The thermostats cannot be set for Delta-T diagnostics when used in zoning applications.

#### RedLINK<sup>™</sup> Zoning Options