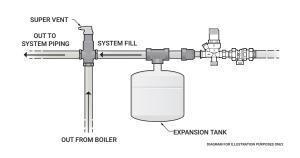

## Bursting Bubbles is a Good Thing

The unique design of the Resideo SuperVent® Air Eliminator automatically separates and removes air and microbubbles from hydronic heating systems, eliminating noise and improving system efficiency. A higher-quality, more flexible replacement for other brands, the Resideo SuperVent® is easier to install and maintain.

The rugged design stands up to tough conditions and continuous leakproof operation, providing you reduced service intervals and the elimination of callbacks.

To learn more about the Resideo SuperVent® visit resideo.com/pro