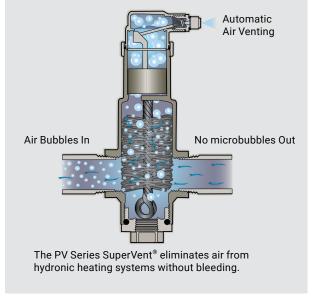

## Bursting Bubbles is a Good Thing

The unique design of the Resideo SuperVent® Air Eliminator automatically separates and removes air and microbubbles from hydronic heating systems, eliminating noise and improving system efficiency. A higher-quality, more flexible replacement for other brands, the Resideo SuperVent® is easier to install and maintain.

The rugged design stands up to tough conditions and continuous leakproof operation, providing you reduced service intervals and the elimination of callbacks.

To learn more about the Resideo SuperVent® visit resideo.com/pro