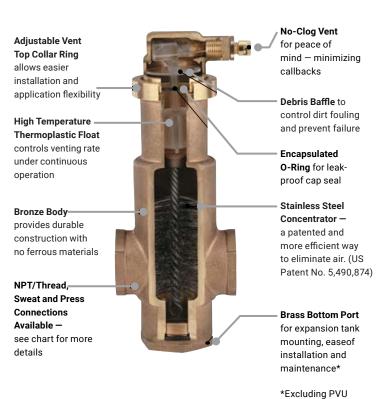

## Bursting Bubbles is a Good Thing

The unique design of the Resideo SuperVent® Air Eliminator automatically separates and removes air and microbubbles from hydronic heating systems, eliminating noise and improving system efficiency. A higher-quality, more flexible replacement for other brands, the Resideo SuperVent® is easier to install and maintain.

The rugged design stands up to tough conditions and continuous leakproof operation, providing you reduced service intervals and the elimination of callbacks.

To learn more about the Resideo SuperVent® visit resideo.com/pro