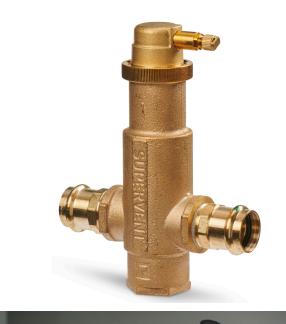

## **PV Series SuperVent® Air Eliminator**

## Bursting Bubbles is a Good Thing

The unique design of the Resideo SuperVent® Air Eliminator automatically separates and removes air and microbubbles from hydronic heating systems, eliminating noise and improving system efficiency. A higher-quality, more flexible replacement for other brands, the Resideo SuperVent® is easier to install and maintain.