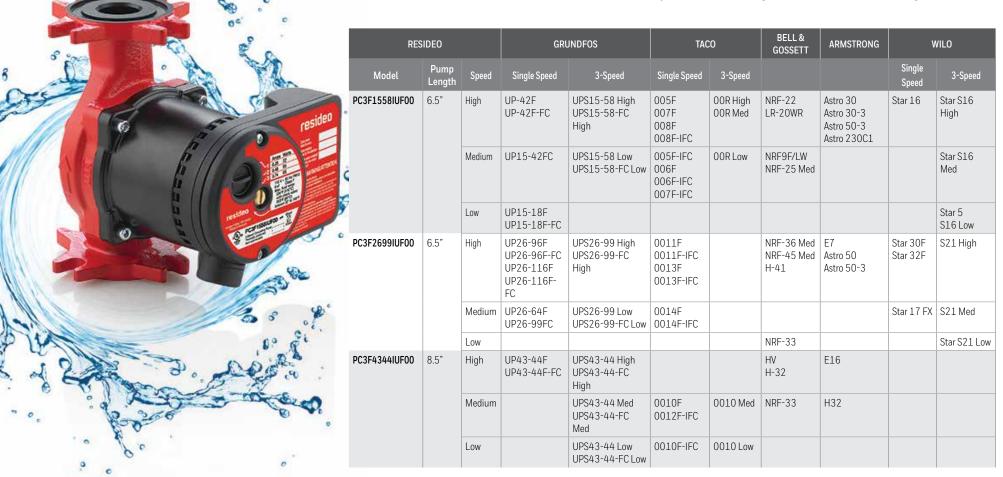

## **Universal 3 Speed Circulating Pumps**

Use this cross-reference tool to meet your installation needs. Each Resideo circulator replaces both regular and rotated flange models.

The information in this table is based on publicly available information as of the date of this publication. Resideo is not liable if information is found to be incorrect. If the cross referenced model uses a flow check valve, then use a flow check with the Resideo model or Honeywell Home model as well.