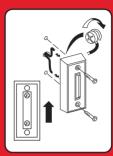

## Honeywell

Wired Bell Push Sonnette câblée Pulsador del timbre cableado

This is a legacy product document supported by Resideo. It is no longer manufactured

White Blanche Blanco

RPW110A

Vertical mounting
Installation à la verticale
Montarse verticalmente

1-16V 1A

ATTENTION!

Includes: bell push and mounting hardware. Requires 20 AWG wire minimum (not included).

Comprend: bouton de sonnette et matériel pour installation. Requiert du fil de calibre d'au moins 20 AWG (non compris). Incluye: Pulsador del timbre y herrajes para montaje. Requiere cable 20 AWG mínimo (no se incluye).