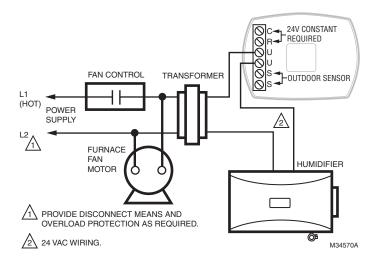

Fig. 9. Wiring HumidiPRO with current sensing relay.

Fig. 10. Wiring HumidiPRO with air proving device.