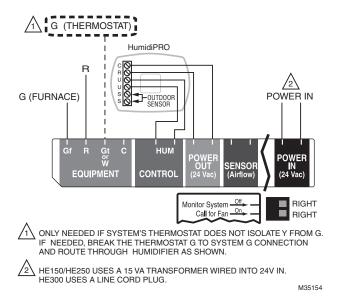

## ADVANCED MODELS (HE150/HE250/HE300)

Fig. 1. Wiring HumidiPRO (H6062) to humidify only with a call for Heat or Fan.

Fig. 2. Wiring TrueIAQ, VisionPRO IAQ, or Prestige, using the intelligent control to program humidity calls with heat, cool, or on demand.