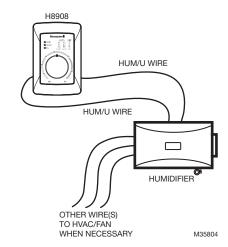

## **BASIC MODELS (HE100/HE200)**

Fig. 5. Wiring connections on the H8908 humidistat.

Fig. 6. Wiring H8908 humidistat.

Fig. 7. Wiring HumidiPRO with fan interlock.

69-2576-06

Fig. 8. Wiring HumidiPRO with 2-speed fan motor.