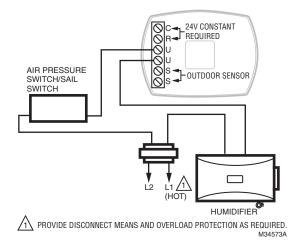

Fig. 9. Wiring HumidiPRO with current sensing relay.

Fig. 10. Wiring HumidiPRO with air proving device.