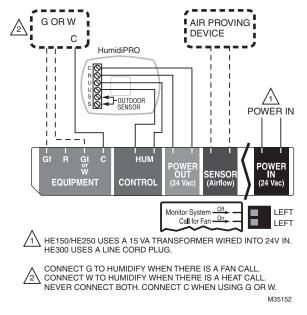

Fig. 3. Wiring to force the HVAC system fan on whenever humidity is needed (on demand).

Fig. 4. Wiring to force fan on and prove airflow in the duct.

69-2576-06