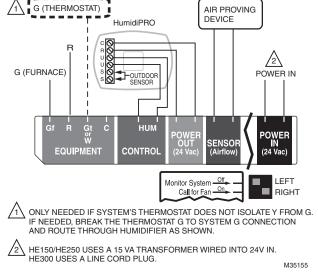

## ADVANCED MODELS (HE150/HE250/HE300)

Fig. 1. Wiring HumidiPRO (H6062) to humidify only with a call for Heat or Fan.

Fig. 2. Wiring TrueIAQ, VisionPRO IAQ, or Prestige, using the intelligent control to program humidity calls with heat, cool, or on demand.