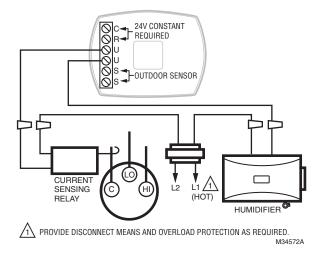

Fig. 9. Wiring HumidiPRO with current sensing relay.

Fig. 10. Wiring HumidiPRO with air proving device.