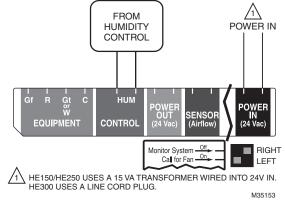

## ADVANCED MODELS (HE150/HE250/HE300)

Fig. 1. Wiring HumidiPRO (H6062) to humidify only with a call for Heat or Fan.

Fig. 2. Wiring TrueIAQ, VisionPRO IAQ, or Prestige, using the intelligent control to program humidity calls with heat, cool, or on demand.