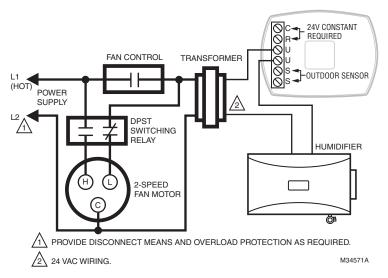

## **BASIC MODELS (HE100/HE200)**

Fig. 5. Wiring connections on the H8908 humidistat.

Fig. 6. Wiring H8908 humidistat.

Fig. 7. Wiring HumidiPRO with fan interlock.

69-2576-06

Fig. 8. Wiring HumidiPRO with 2-speed fan motor.