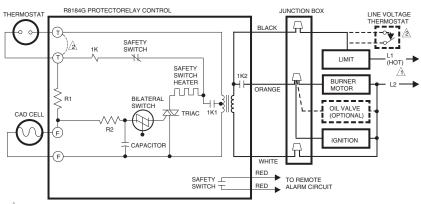

## R8184G Protectorelay Oil Primary Addendum

The R8184G4082 (45 sec.) and R8184G4090 (15 sec.) are equipped with dry contacts for remote alarm. When the safety switch opens, the alarm switch contacts close to initiate alarm. The alarm contact rating is 25 VA at

24 V, 50/60 Hz.

Follow the instructions provided in 69-0617—1 for installation and checkout. Wire the control system as shown in Fig. 1.

Fig. 1—Typical hookup for TRADELINE R8184G4082 and R8184G4090.

POWER SUPPLY. PROVIDE DISCONNECT MEANS AND OVERLOAD PROTECTION AS REQUIRED.

∠
 TO USE R8184 WITH LINE VOLTAGE CONTROLLER, JUMPER T-T TERMINALS AND CONNECT LINE VOLTAGE THERMOSTAT IN SERIES WITH LIMIT CONTROLLER.

M5172